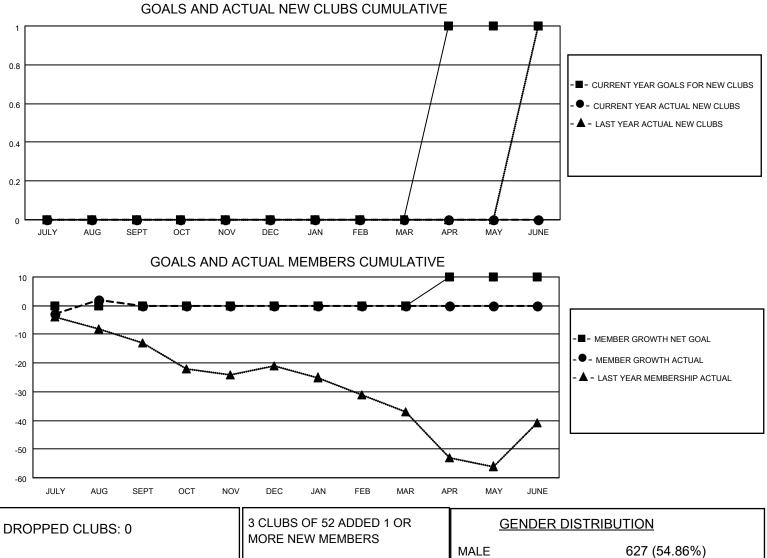

## LOCATION NEWFOUNDLAND-LABRADOR

District N 4

Results as of: 8/31/2021

| Clubs                 |               |           |               | Members               |                        |                         |                                                    |
|-----------------------|---------------|-----------|---------------|-----------------------|------------------------|-------------------------|----------------------------------------------------|
| RESULTS FOR 2021-2022 |               |           |               | RESULTS FOR 2021-2022 |                        |                         |                                                    |
| QUARTER               | NEW CLUB GOAL | NEW CLUBS | DROPPED CLUBS | QUARTER               | BER GROWTH NET<br>GOAL | MEMBER GROWTH<br>ACTUAL | DROPPED<br>MEMBERS ACTUAL<br>(including transfers) |
| JULY/AUG/SEPT         | 0             | 0         | 0             | JULY/AUG/SEPT         | 0                      | 11                      | 8                                                  |
| OCT/NOV/DEC           | 0             | 0         | 0             | OCT/NOV/DEC           | 0                      | 0                       | 0                                                  |
| JAN/FEB/MAR           | 0             | 0         | 0             | JAN/FEB/MAR           | 0                      | 0                       | 0                                                  |
| APR/MAY/JUNE          | 1             | 0         | 0             | APR/MAY/JUNE          | 10                     | 0                       | 0                                                  |

| DROPPED CLUBS: 0 |   | MORE NEW MEMBERS          | MALE<br>FEMALE                     | 627 (54.86%)<br>516 (45.14%) |
|------------------|---|---------------------------|------------------------------------|------------------------------|
| DROPPED MEMBERS  | 0 |                           | NON BINARY<br>PREFER NOT TO ANSWER | 0 (0.00%)                    |
| DECEASED         | 2 |                           |                                    |                              |
| CLUB CANCELLED   | 0 | CLICK HERE FOR CUMULATIVE | TOTAL FAMILY UNIT MEMBERS          | s 293                        |
| OTHER            | 6 | MEMBERSHIP DATA           |                                    |                              |
| TOTAL            | 8 |                           | FAMILY MEMBERS PAYING HA           | LF DUES 151                  |